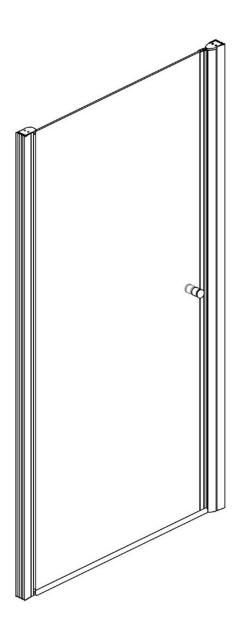

# MONTAGE UND BEDIENUNGSANLEITUNG

SN1480 / SN1490

Size: 800x1950mm 900x1950mm

A-2752 Wöllersdorf Tel.: +43 2622 / 421 93 0 Fax: +43 2622 / 421 93 6 office@sanotechnik.at www.sanotechnik.com