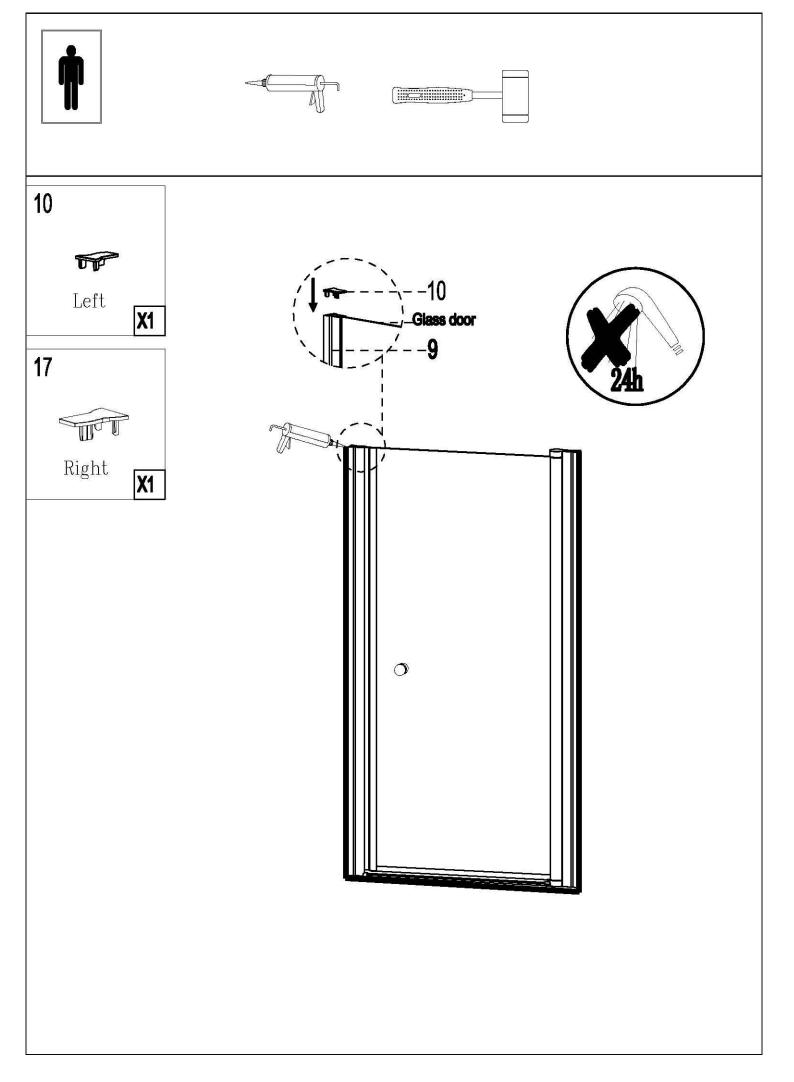

# Notes: Safety glass can not be re-worked.

Please read these instructions carefully before start of installation.

Specail care should be taken when drilling walls to avoid hidden pipes or electrical cabels.

Note: this product is heavy and may require two people to install.