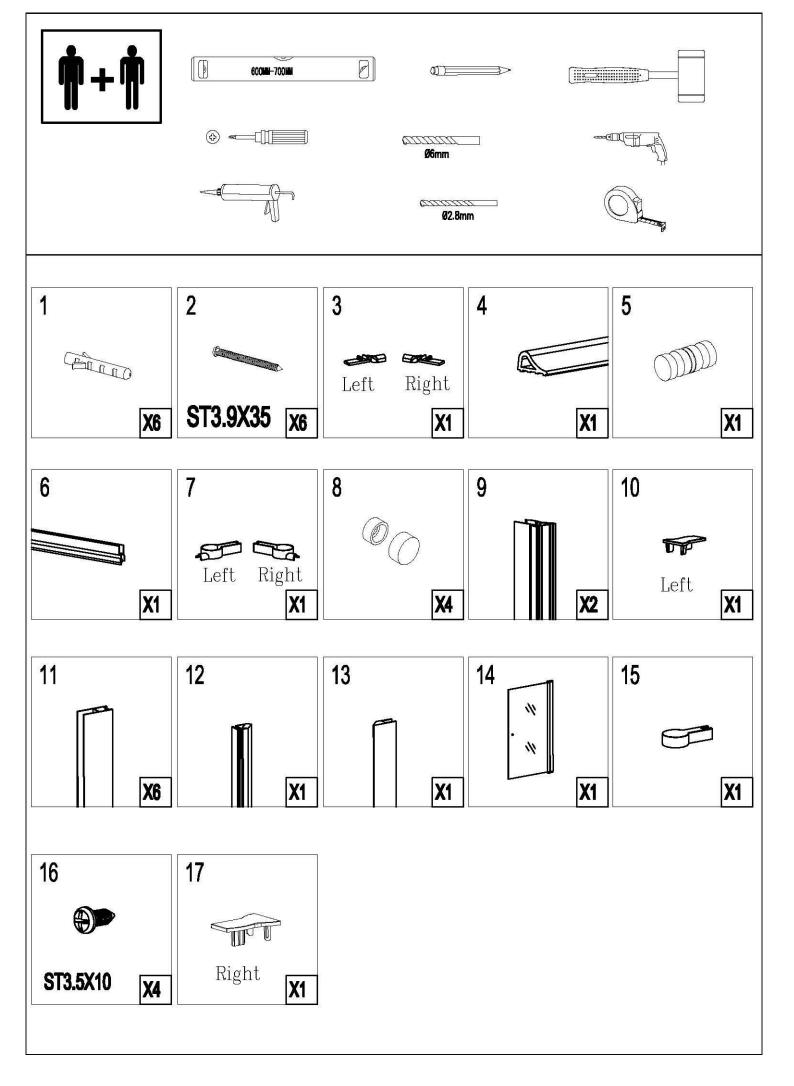

# **General Information**

Please inspect the product immediately upon receipt for transit damage, missing packs/parts or manafactruing fault. Damage reported later cannot be accepted. Please handle the product with care avoiding knocks and shock loading to all sides and edges of the glass

# Notes: Safety glass can not be re-worked.

Please read these instructions carefully before start of installation.

Specail care should be taken when drilling walls to avoid hidden pipes or electrical cabels.

Note: this product is heavy and may require two people to install.