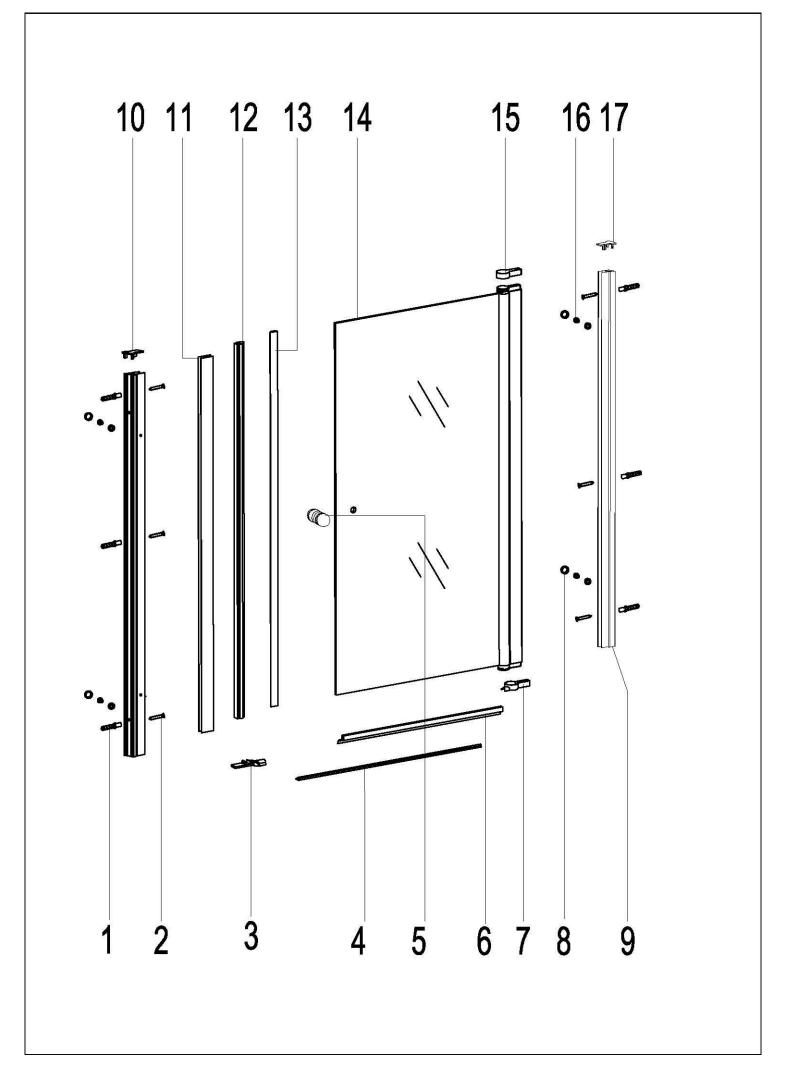

# **General Information**

Please inspect the product immediately upon receipt for transit damage, missing packs/parts or manafactruing fault. Damage reported later cannot be accepted. Please handle the product with care avoiding knocks and shock loading to all sides and edges of the glass

# Notes: Safety glass can not be re-worked.

Please read these instructions carefully before start of installation.

Specail care should be taken when drilling walls to avoid hidden pipes or electrical cabels.

Note: this product is heavy and may require two people to install.