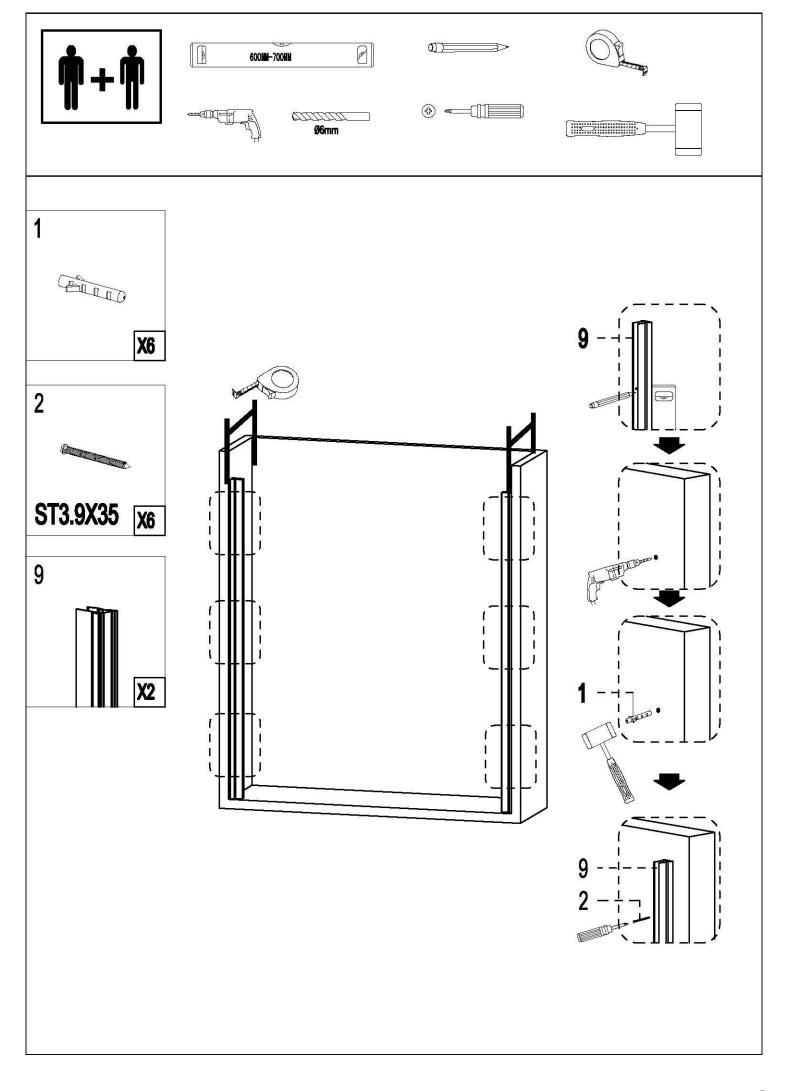

# **General Information**

Please inspect the product immediately upon receipt for transit damage, missing packs/parts or manafactruing fault. Damage reported later cannot be accepted. Please handle the product with care avoiding knocks and shock loading to all sides and edges of the glass

# Notes: Safety glass can not be re-worked.

Please read these instructions carefully before start of installation.

Specail care should be taken when drilling walls to avoid hidden pipes or electrical cabels.

Note: this product is heavy and may require two people to install.