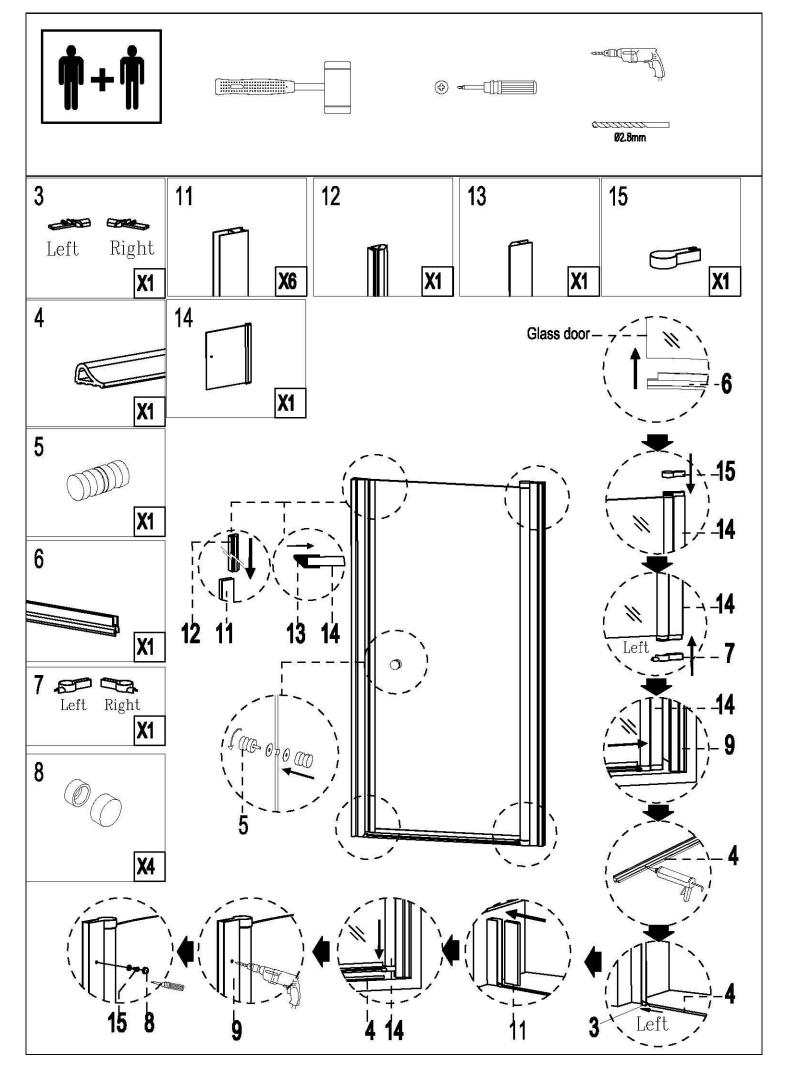

# **General Information**

Please inspect the product immediately upon receipt for transit damage, missing packs/parts or manafactruing fault. Damage reported later cannot be accepted. Please handle the product with care avoiding knocks and shock loading to all sides and edges of the glass

# Notes: Safety glass can not be re-worked.

Please read these instructions carefully before start of installation.

Specail care should be taken when drilling walls to avoid hidden pipes or electrical cabels.

Note: this product is heavy and may require two people to install.